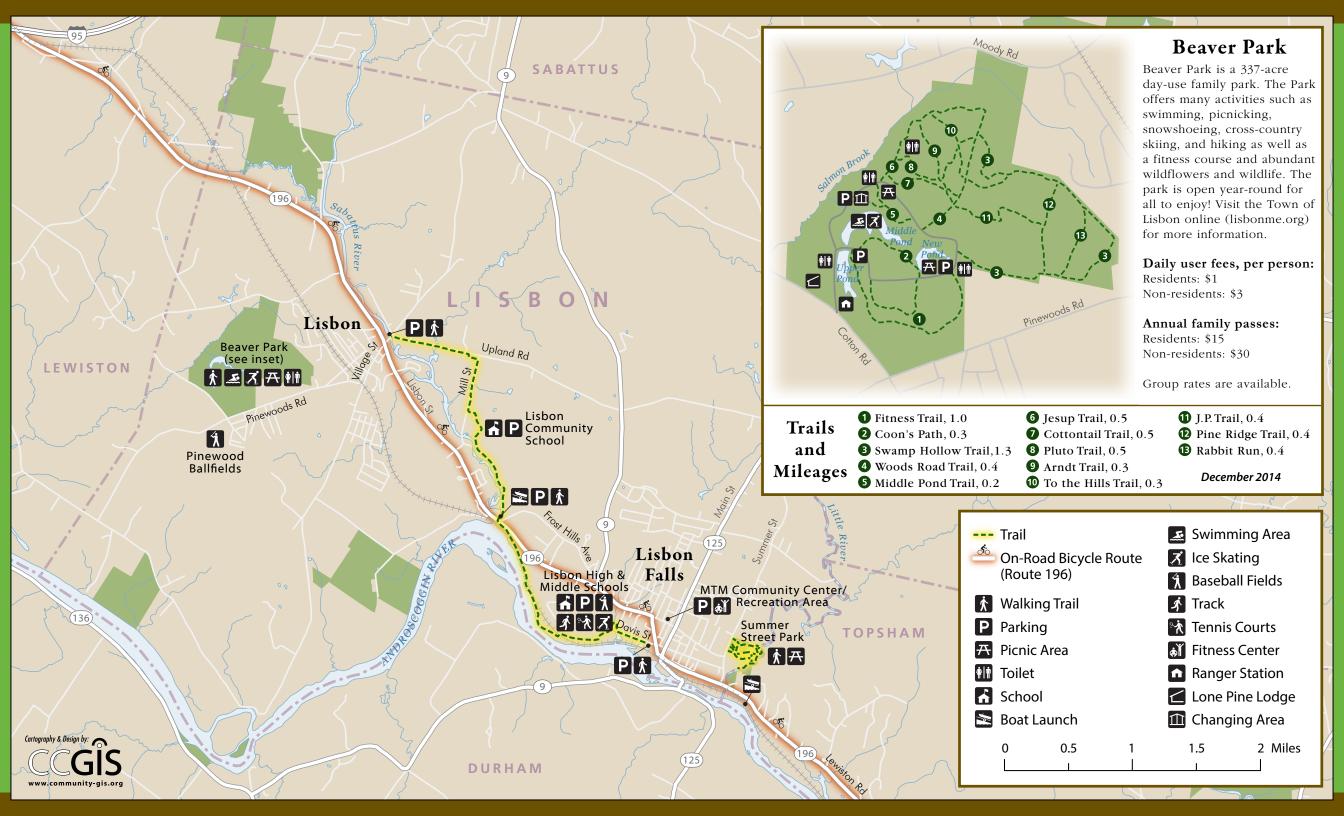

### **Beaver Park**

Address: 37 Cotton Rd. Lisbon, ME 04250 Tel: (207) 353-9075 Web: www.lisbonme.org