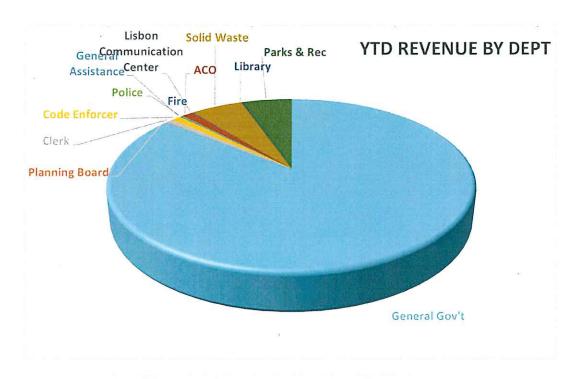

3,468,472.78  |
| TOTAL REVENUE - SEWER FUND                     | 1,202,962.13  |
|                                                | 4,671,434.91  |
|                                                |               |
| General Fund - by Org                          | YTD Revenue Y |
| 1000-20 Gen Fund - Gen Gov't                   | 3,037,804.72  |
| 1000-30 Gen Fund - Health & Welfare/General As | 4,439.90      |
| 1000-40 Gen Fund - Public Safety               | 52,161.84     |
| 1000-50 Gen Fund - Public Works                | 188,095.79    |
| 1000-60 Gen Fund - Culture & Recreation        | 185,970.53    |
| TOTAL REVENUE - GENERAL FUND                   | 3,468,472.78  |

• General Government makes up 88% of the revenue in this reporting period as indicated in the pie chart below.





| General Funds - by Organization                | v | YTD Revenue | *  | FY22 Budget | Ψ. | FY22 % Co Y |
|------------------------------------------------|---|-------------|----|-------------|----|-------------|
| 1000-20 Gen Fund - Gen Gov't                   |   | 3,037,804.  | 72 | 3,568,98    | 31 | 85.12%      |
| 1000-30 Gen Fund - Health & Welfare/General As | ; | 4,439.      | 90 | 17,50       | 00 | 25.4%       |
| 1000-40 Gen Fund - Public Safety               |   | 52,161.     | 84 | 124,89      | 7  | 41.8%       |
| 1000-50 Gen Fund - Public Works                |   | 188,095.    | 79 | 178,80      | 00 | 105.2%      |
| 1000-60 Gen Fund - Culture & Recreation        |   | 185,970.    | 53 | 270,02      | 3  | 68.9%       |
| TOTAL GENERAL FUND