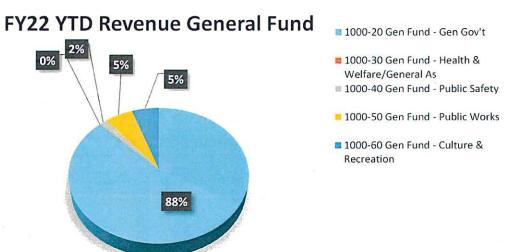

,468,472.78  |
| TOTAL REVENUE - SEWER FUND                     | 1,202,962.13  |
|                                                | 4,671,434.91  |
|                                                |               |
| General Fund - by Org                          | YTD Revenue Y |
| 1000-20 Gen Fund - Gen Gov't                   | 3,037,804.72  |
| 1000-30 Gen Fund - Health & Welfare/General As | 4,439.90      |
| 1000-40 Gen Fund - Public Safety               | 52,161.84     |
| 1000-50 Gen Fund - Public Works                | 188,095.79    |
| 1000-60 Gen Fund - Culture & Recreation        | 185,970.53    |
| TOTAL REVENUE - GENERAL FUND                   | 3,468,472.78  |

• General Government makes up 88% of the revenue in this reporting period as indicated in the pie chart below.





| General Funds - by Organization                | v | YTD Revenue | *  | FY22 Budget | Ψ. | FY22 % Co Y |
|------------------------------------------------|---|-------------|----|-------------|----|-------------|
| 1000-20 Gen Fund - Gen Gov't                   |   | 3,037,804.  | 72 | 3,568,98    | 31 | 85.12%      |
| 1000-30 Gen Fund - Health & Welfare/General As | ; | 4,439.      | 90 | 17,50       | 00 | 25.4%       |
| 1000-40 Gen Fund - Public Safety               |   | 52,161.     | 84 | 124,89      | 7  | 41.8%       |
| 1000-50 Gen Fund - Public Works                |   | 188,095.    | 79 | 178,80      | 00 | 105.2%      |
| 1000-60 Gen Fund - Culture & Recreation        |   | 185,970.    | 53 | 270,02      | 3  | 68.9%       |
| TOTAL GENERAL FUND